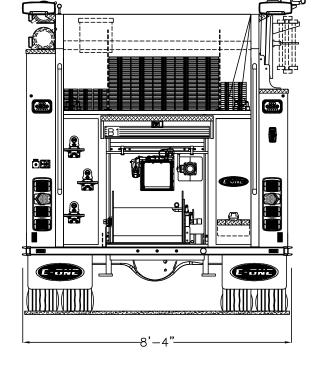

THIS DRAWING IS FOR REFERENCE PURPOSES. ALL DIMENSIONS ARE SUBJECT TO MINOR VARIATIONS DUE TO MANUFACTURING PROCESSES.

TO TAILBOARD: TO GROUND:

Date Printed: 2023-08-01 at 10:45:36 EDT Username: dtallman Location: /[Product]:Pumper/145000/145679/Sales Drawings

## COOLEEMEE, NC COOLEEMEE, NC S.O.145679/Q101511 PUMPER TYPHOON 4X2 CHASSIS

THIS DRAWING IS FOR REFERENCE PURPOSES. ALL DIMENSIONS ARE SUBJECT TO MINOR VARIATIONS DUE TO MANUFACTURING PROCESSES.

This print is the property of E-ONE, Inc. and is loaned to you subject to return on demand, unless otherwise agreed to in writing by E-ONE, Inc. Its contents are confidential and must not be copied or submitted to third parties for use or examination.