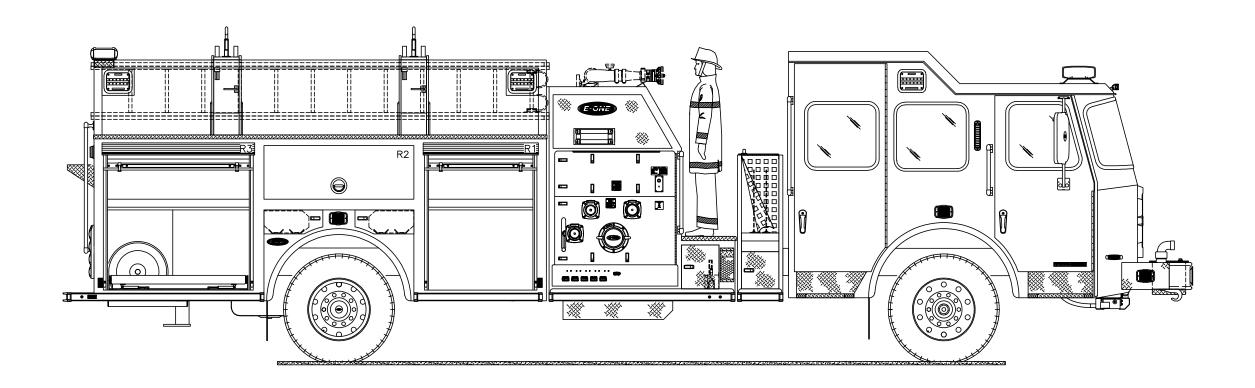

## COOLEEMEE FIRE DEPARTMENT COOLEEMEE, NC S.O.145679/Q101511 PUMPER

TYPHOON 4X2 CHASSIS

| 1500 GPM HALE QMAX PUMP<br>1030 GALLON WATER TANK |      |                                     |            | HOSE LOAD:<br>200' OF 3.00" DJ<br>1000' OF 5.00" LDH |              |                |
|---------------------------------------------------|------|-------------------------------------|------------|------------------------------------------------------|--------------|----------------|
| COMPT.                                            | OPEN | 200' OF 2.50" DJ INTERIOR DIMENSION |            |                                                      |              |                |
| L1                                                | 40W  | 59H                                 | 42W<br>42W | 25H<br>30H                                           | 12 D<br>26 D | UPPER<br>LOWER |
| L2                                                | 54W  | 25H                                 | 56W        | 34H                                                  |              | 12D            |
| L3                                                | 54W  | 59H                                 | 56W<br>56W | 25H<br>30H                                           | 12 D<br>26 D | UPPER<br>LOWER |
| R1                                                | 40W  | 45H                                 | 42W<br>42W | 15H<br>30H                                           | 12 D<br>26 D | UPPER<br>LOWER |
| R2                                                | 56W  | 20H                                 | 56W        | 20H                                                  |              | 12D            |
| R3                                                | 54W  | 45H                                 | 56W<br>56W | 15H<br>30H                                           | 12 D<br>26 D | UPPER<br>LOWER |
| B1                                                | 36W  | 34H                                 | 23W        | 43H                                                  |              | 26D            |

THIS DRAWING IS FOR REFERENCE PURPOSES. ALL DIMENSIONS ARE SUBJECT TO MINOR VARIATIONS DUE TO MANUFACTURING PROCESSES.

TO TAILBOARD: TO GROUND:

Date Printed: 2023-08-01 at 10:45:36 EDT Username: dtallman Location: /[Product]:Pumper/145000/145679/Sales Drawings

## COOLEEMEE, NC COOLEEMEE, NC S.O.145679/Q101511 PUMPER TYPHOON 4X2 CHASSIS

THIS DRAWING IS FOR REFERENCE PURPOSES. ALL DIMENSIONS ARE SUBJECT TO MINOR VARIATIONS DUE TO MANUFACTURING PROCESSES.

This print is the property of E-ONE, Inc. and is loaned to you subject to return on demand, unless otherwise agreed to in writing by E-ONE, Inc. Its contents are confidential and must not be copied or submitted to third parties for use or examination.