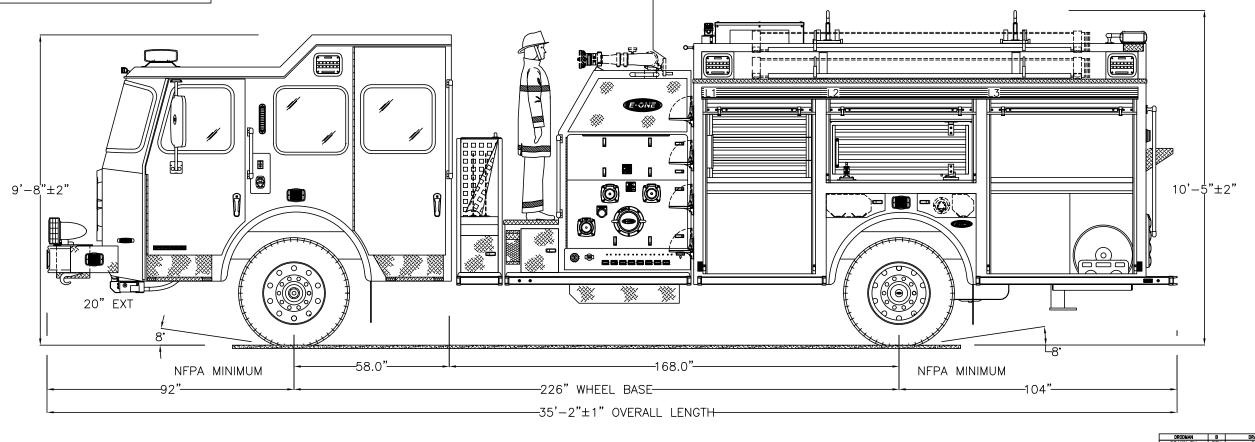

THIS DRAWING IS FOR REFERENCE PURPOSES. ALL DIMENSIONS ARE SUBJECT TO MINOR VARIATIONS DUE TO MANUFACTURING PROCESSES.

TO TAILBOARD: TO GROUND:

Date Printed: 2023-08-01 at 10:45:36 EDT Username: dtallman Location: /[Product]:Pumper/145000/145679/Sales Drawings

## COOLEEMEE, NC COOLEEMEE, NC S.O.145679/Q101511 PUMPER TYPHOON 4X2 CHASSIS

THIS DRAWING IS FOR REFERENCE PURPOSES. ALL DIMENSIONS ARE SUBJECT TO MINOR VARIATIONS DUE TO MANUFACTURING PROCESSES.

This print is the property of E-ONE, Inc. and is loaned to you subject to return on demand, unless otherwise agreed to in writing by E-ONE, Inc. Its contents are confidential and must not be copied or submitted to third parties for use or examination.